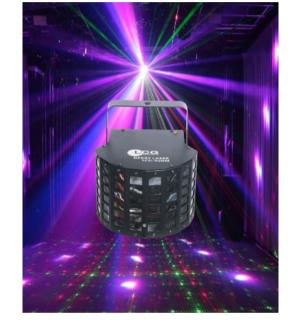

## **DERBY LASER**

## LCG-020M

DERBY LASER combines the power of 2 effects into 1. The combination of the wide angular laser beams with the colourful sharp and edgy LED beams are a guaranteed party boost. The pre programmed shows combined with the master/ slave mode make the radi-

cal a good go-to effect for the mobile DJ

## FEATURES:

- 2-in-1 effect with derby and laser
- Derby effect with 1X 30W 4 IN 1 RGBW LEDs
- Laser Red (150mW) and Green (50mW)
- Both effects separately controllable
- 13 DMX channels
- IR remote control
- DMX and Stand-alone mode
- Master/slave function
- Pre programmed shows
- Sound activated with adjustable sensitivity
- Auto mode with adjustable speed
- DMX in/output via 3-pin XLR
- Control panel with LED display
- IEC AC In/out on rear to daisy chain power
- Safety loop on rear panel
- On/Off power switch