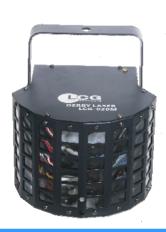

## **DERBY LASER**

## LCG-020M

DERBY LASER combines the power of 2 effects into 1. The combination of the wide angular laser beams with the colourful sharp and edgy LED beams are a guaranteed party boost. The pre programmed shows combined with the master/ slave mode make the radi-

cal a good go-to effect for the mobile DJ

## FEATURES:

- 2-in-1 effect with derby and laser
- Derby effect with 1X 30W 4 IN 1 RGBW LEDs
- Laser Red (150mW) and Green (50mW)
- Both effects separately controllable
- 13 DMX channels
- IR remote control
- DMX and Stand-alone mode
- Master/slave function
- Pre programmed shows
- Sound activated with adjustable sensitivity
- Auto mode with adjustable speed
- DMX in/output via 3-pin XLR
- Control panel with LED display
- IEC AC In/out on rear to daisy chain power
- Safety loop on rear panel
- On/Off power switch