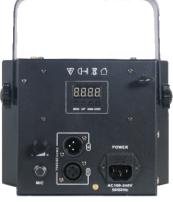

## FEATURES:

- 2-in-1 effect with derby and laser
- Derby effect with 1X 30W 4 IN 1 RGBW LEDs
- Laser Red (150mW) and Green (50mW)
- Both effects separately controllable
- 13 DMX channels
- IR remote control
- DMX and Stand-alone mode
- Master/slave function
- Pre programmed shows
- Sound activated with adjustable sensitivity
- Auto mode with adjustable speed
- DMX in/output via 3-pin XLR
- Control panel with LED display
- IEC AC In/out on rear to daisy chain power
- Safety loop on rear panel
- On/Off power switch

## SPECIFICATIONS:

• Power supply: AC100V-240V / 50/60Hz

Power consumption: 35WSize: 31 X 25 X 18 cm

• Weight: 1.7 kg

422, chemin des Prairies, Joliette (Quebec)
Canada J6E 4J8 / Tel: 450-755-6091
www.lc-group.ca / info@lc-group.ca